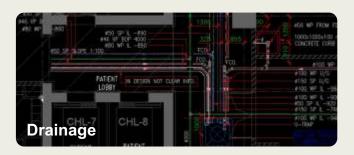

#### **Plumbing and Firefighting**

- Design/Drafting of Domestic hot & cold water supply systems
- Design/Drafting of Soil and waste disposal systems
- Design/Drafting of Rain and storm water drainage systems
- · Design/Drafting of Fire Protection systems
- · Design/Drafting of Hose reel systems
- Design/Drafting of Sprinkler and other specialized systems
- Gas supply piping design
- Fuel gas design
- · Fire protection system design