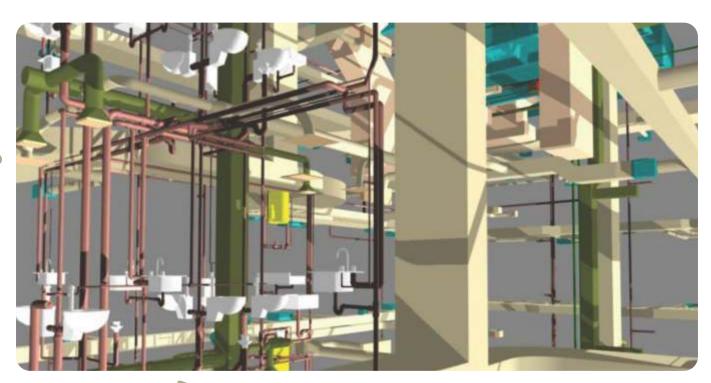

#### **MEP BIM and Revit MEP**

- · Conversion of 2D drawings to 3D models
- Co-ordination among various MEP trades
- Collision detection
- Shop drawings
- Schedules, Bills of Materials, Detailed section views
- Parametric modeling and library creation of HVAC & MEP components