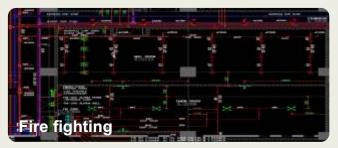

#### **Plumbing and Firefighting**

- Design/Drafting of Domestic hot & cold water supply systems
- Design/Drafting of Soil and waste disposal systems
- Design/Drafting of Rain and storm water drainage systems
- · Design/Drafting of Fire Protection systems
- · Design/Drafting of Hose reel systems
- Design/Drafting of Sprinkler and other specialized systems
- Gas supply piping design
- Fuel gas design
- · Fire protection system design